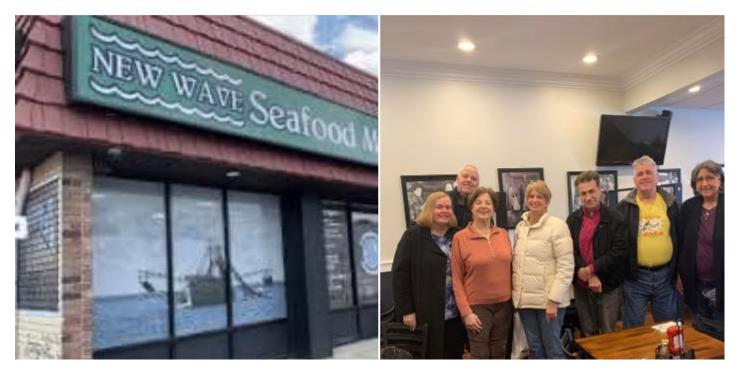

#### \*\* March 30, 2024 lunch \*\*

TCLI went back to New Wave Seafood Restaurant in Wantagh. Believe it or not, landlubber Brian was the contact person. Fortunately for him, angus cheeseburger and beer were on the menu. He was set. Everybody else in the group enjoyed some fresh seafood. A great time was had all. Rich, Laurie, Karen and Brian afterwards visited the Old Towne Garden Irish and Victorian Gift Shop across the street.