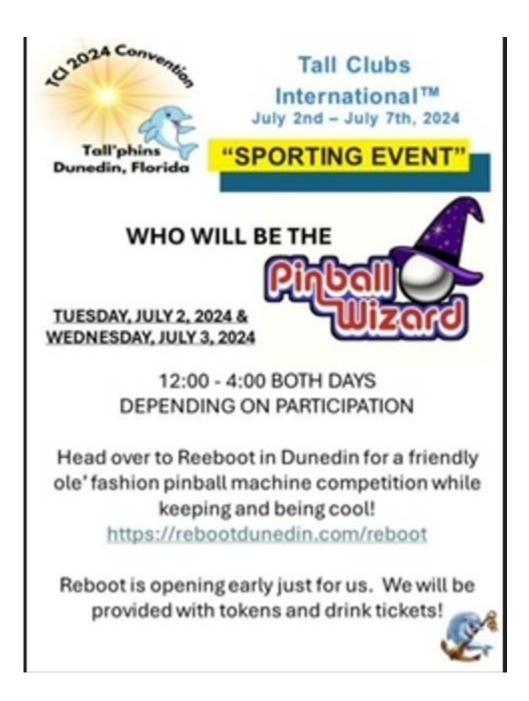

## **Tall Clubs** International<sup>™</sup> July 2nd – July 7th, 2024

#### Tall Summer Fun in Florida!

Your full package price includes:

- Sunset Cruise with boxed dinner
- 4th of July baseball game, dinner and fireworks
- Two group dinners with dancing to a live band
- . Area wide bus pass for 3 days